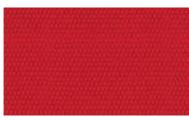

## ACRYLIC SUNBRELLA BORDERS

Logo Red SJA 5477 137

True Blue SJA 5499 137

Deauville Black DEA 5032 140

Sorbet BEN 10107 140

Honey BEN 10108 140

Carrot BEN 10109 140

Carbon Sky NAT 10064 140